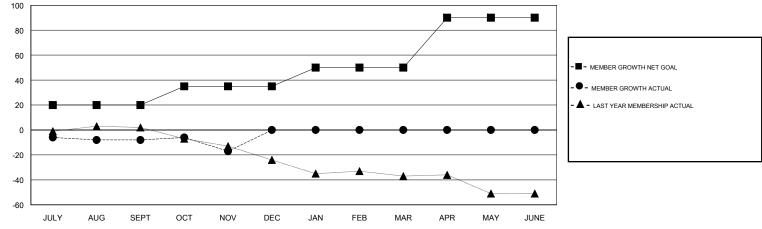

#### GMT CA

| Clubs         |               |           |               | Members               |                           |                         |                                                    |
|---------------|---------------|-----------|---------------|-----------------------|---------------------------|-------------------------|----------------------------------------------------|
|               | RESULTS FOR   | 2018-2019 |               | RESULTS FOR 2018-2019 |                           |                         |                                                    |
| QUARTER       | NEW CLUB GOAL | NEW CLUBS | DROPPED CLUBS | QUARTER               | MEMBER GROWTH NET<br>GOAL | MEMBER GROWTH<br>ACTUAL | DROPPED<br>MEMBERS ACTUAL<br>(including transfers) |
| JULY/AUG/SEPT | 0             | 0         | 1             | JULY/AUG/SEPT         | 20                        | 24                      | 29                                                 |
| OCT/NOV/DEC   | 0             | 0         | 0             | OCT/NOV/DEC           | 15                        | 20                      | 26                                                 |
| JAN/FEB/MAR   | 0             | 0         | 0             | JAN/FEB/MAR           | 15                        | 0                       | 0                                                  |
| APR/MAY/JUNE  | 1             | 0         | 0             | APR/MAY/JUNE          | 40                        | 0                       | 0                                                  |